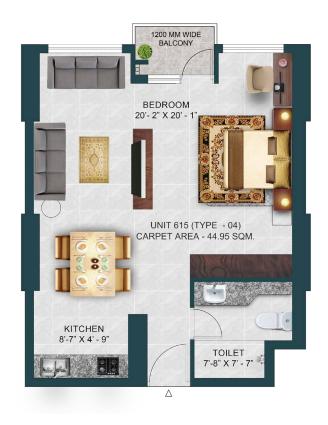

## SERVICE SUITES Unit Plan

**Studio Apartment** 

Carpet Area : 44.95 sq.ft. Super Area : 857 sq.ft

**Studio Apartment** Carpet Area : 39.48 sq.ft. Super Area : 723 sq.ft