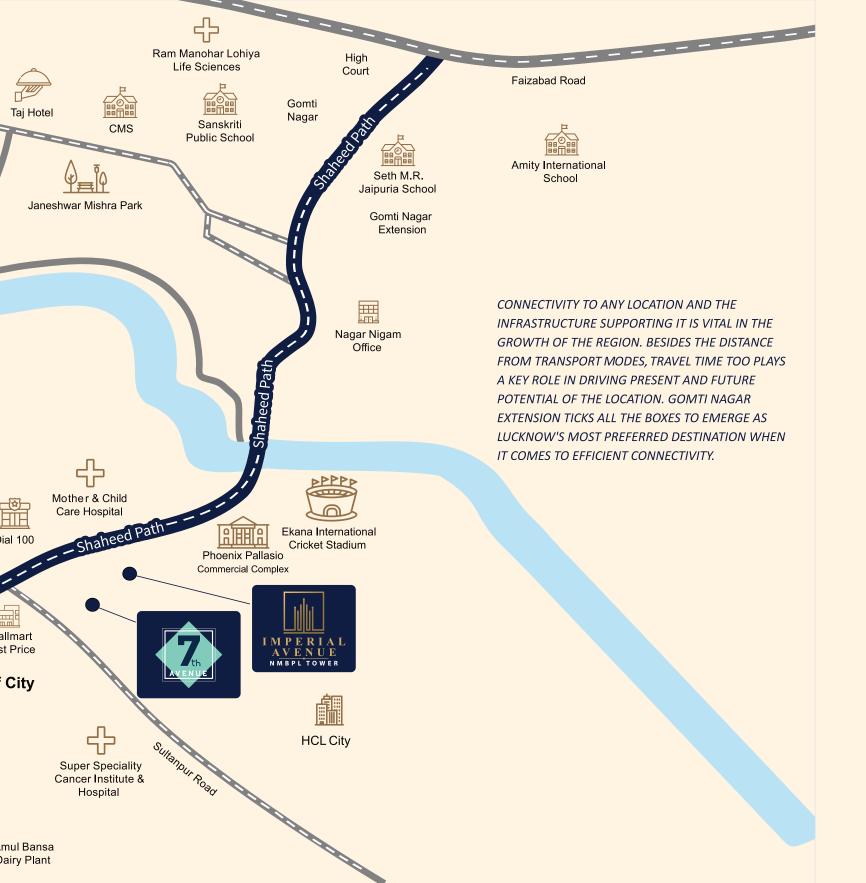

#### **Studio Apartment** Carpet Area : 23.38 sq.ft. Super Area : 437 sq.ft

With a Smart-City Vision to Offer a Vibrant and Healthy Lifestyle Gomti Nagar Extension is a New-Age Residential Destination as well Offering all the Trappings of Comfort and Convenience Such as Malls, Multiplexes, Shopping Centres, Schools, Colleges and Hospitals for an Enriched Community Experience