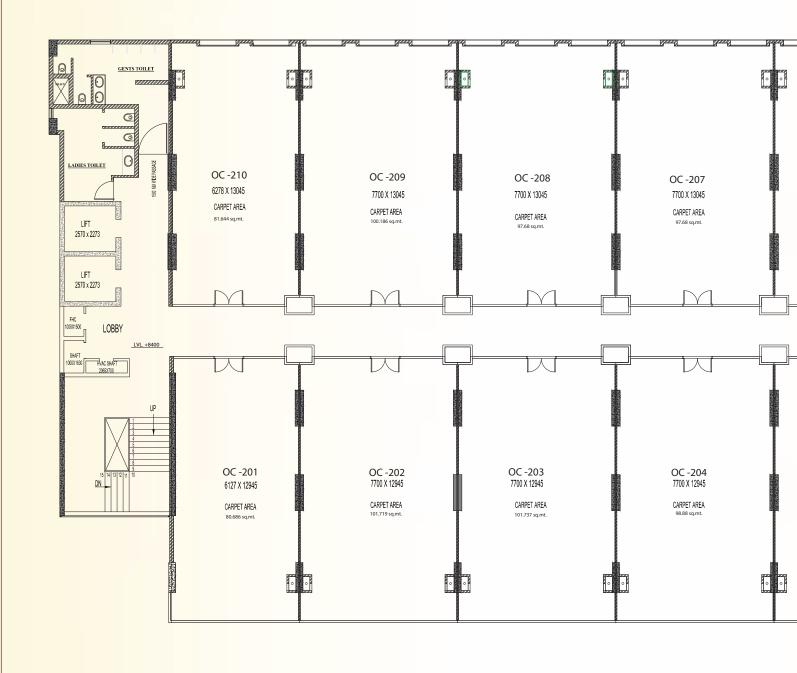

## OFFICE SPACE 2<sup>nd</sup> Floor

#### Office Space

| <b>Carpet Area</b> (Sq.mtr) | Salable Area (Sq.Ft) |
|-----------------------------|----------------------|
| 80.68                       | 1,487                |
| 101.71                      | 1,829                |
| 101.73                      | 1,828                |
| 100.18                      | 1,825                |
| 81.64                       | 1,494                |
| 97.68                       | 1,775                |
| 98.88                       | 1,790                |