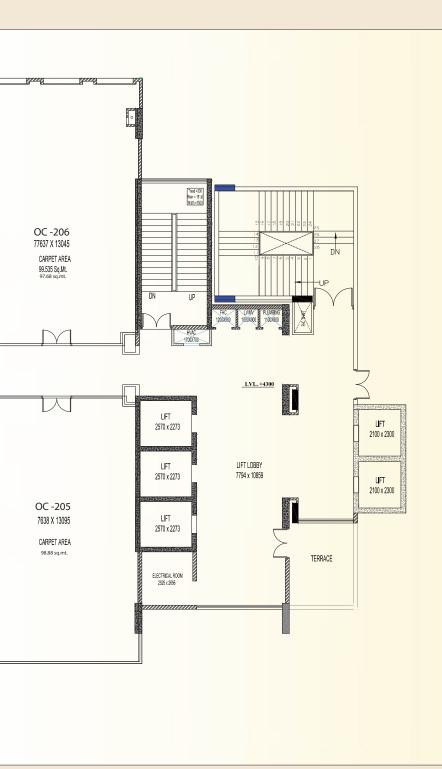

## OFFICE SPACE 2<sup>nd</sup> Floor

#### Office Space

| <b>Carpet Area</b> (Sq.mtr) | Salable Area (Sq.Ft) |
|-----------------------------|----------------------|
| 80.68                       | 1,487                |
| 101.71                      | 1,829                |
| 101.73                      | 1,828                |
| 100.18                      | 1,825                |
| 81.64                       | 1,494                |
| 97.68                       | 1,775                |
| 98.88                       | 1,790                |