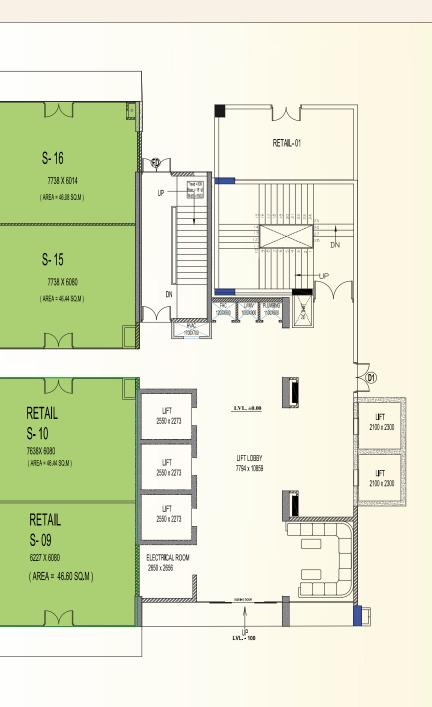

## COMMERCIAL SHOPS First Floor

#### Commercial Shops

| <b>Carpet Area</b> (Sq.mtr) | Salable Area (Sq.Ft) |  |
|-----------------------------|----------------------|--|
| 37.20                       | 705                  |  |
| 36.10                       | 652                  |  |
| 22.77                       | 234                  |  |
| 14.80                       | 281                  |  |
| 23.15                       | 422                  |  |
| 30.10                       | 549                  |  |
| 30.10                       | 575                  |  |
| Kiosk                       |                      |  |
| 10.03                       | 192                  |  |
| 6.95                        | 137                  |  |
| 6.31                        | 121                  |  |