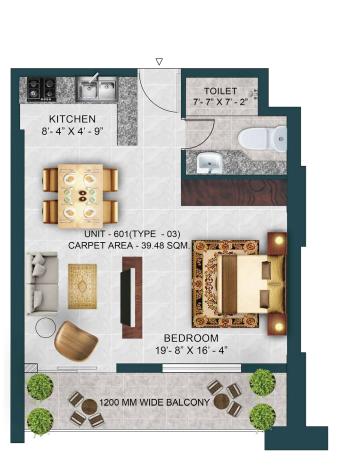

## SERVICE SUITES Unit Plan

**Studio Apartment** 

Carpet Area : 44.95 sq.ft. Super Area : 857 sq.ft

**Studio Apartment** Carpet Area : 39.48 sq.ft. Super Area : 723 sq.ft