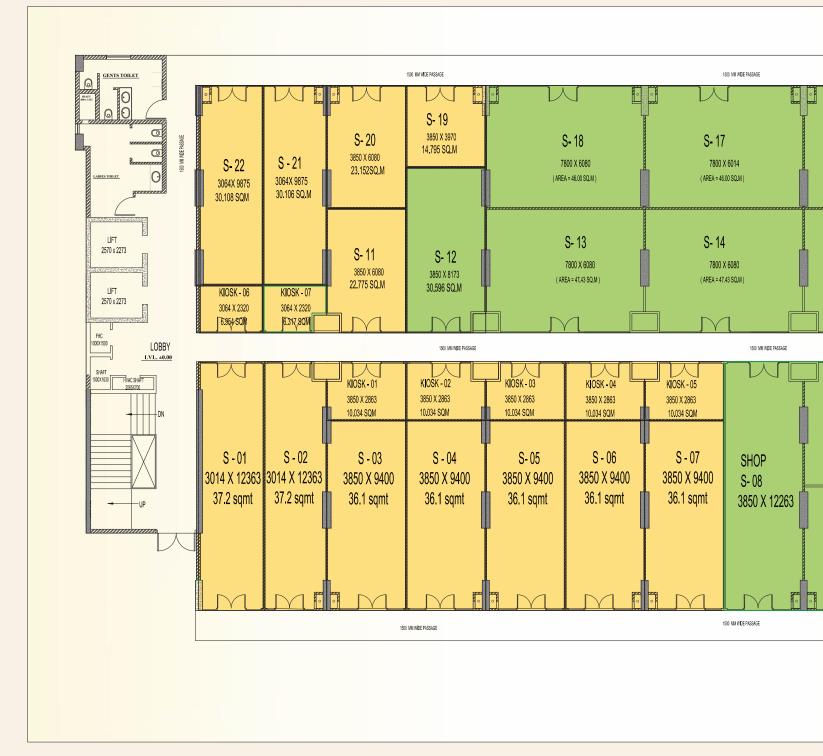

## COMMERCIAL SHOPS First Floor

#### Commercial Shops

| <b>Carpet Area</b> (Sq.mtr) | Salable Area (Sq.Ft) |  |
|-----------------------------|----------------------|--|
| 37.20                       | 705                  |  |
| 36.10                       | 652                  |  |
| 22.77                       | 234                  |  |
| 14.80                       | 281                  |  |
| 23.15                       | 422                  |  |
| 30.10                       | 549                  |  |
| 30.10                       | 575                  |  |
| Kiosk                       |                      |  |
| 10.03                       | 192                  |  |
| 6.95                        | 137                  |  |
| 6.31                        | 121                  |  |