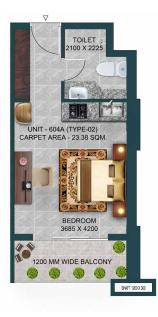

## SERVICE SUITES Unit Plan

#### **Studio Apartment** Carpet Area : 23.38 sq.ft. Super Area : 437 sq.ft

With a Smart-City Vision to Offer a Vibrant and Healthy Lifestyle Gomti Nagar Extension is a New-Age Residential Destination as well Offering all the Trappings of Comfort and Convenience Such as Malls, Multiplexes, Shopping Centres, Schools, Colleges and Hospitals for an Enriched Community Experience