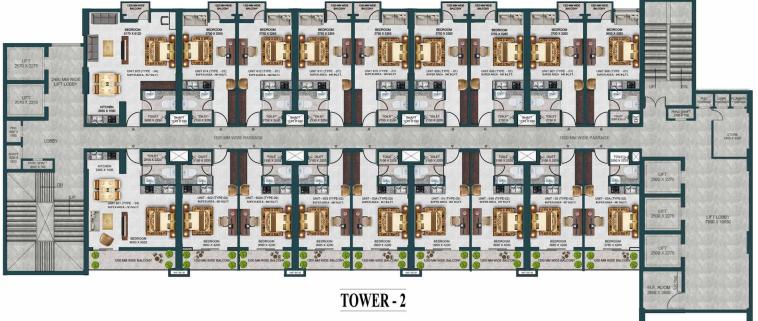

## SERVICE SUITES Floor Plan

TOWER-1

#### Service Suites

| <b>Carpet Area</b> (Sq.mtr) | Salable Area (Sq.Ft) |
|-----------------------------|----------------------|
| 39.48                       | 723                  |
| 24.79                       | 461                  |
| 23.57                       | 440                  |
| 23.38                       | 437                  |
| 24.05                       | 447                  |
| 25.50                       | 540                  |
| 44.95                       | 857                  |
|                             |                      |

TOWER-3