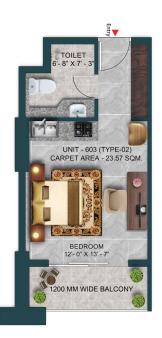

## SERVICE SUITES Unit Plan

#### **Studio Apartment**

Carpet Area : 23.57 sq.ft. Super Area : 440 sq.ft