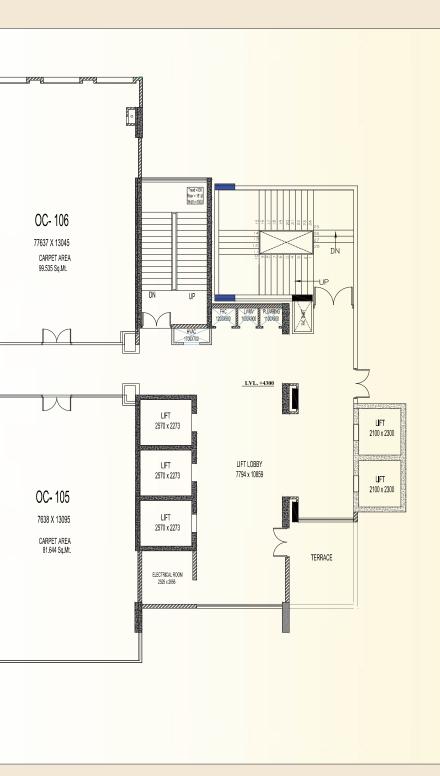

## OFFICE SPACE 2<sup>nd</sup> Floor

#### Office Space

| <b>Carpet Area</b> (Sq.mtr) | Salable Area (Sq.Ft) |
|-----------------------------|----------------------|
| 80.68                       | 1,487                |
| 101.71                      | 1,829                |
| 101.73                      | 1,828                |
| 100.18                      | 1,825                |
| 81.64                       | 1,494                |
| 97.68                       | 1,775                |
| 98.88                       | 1,790                |