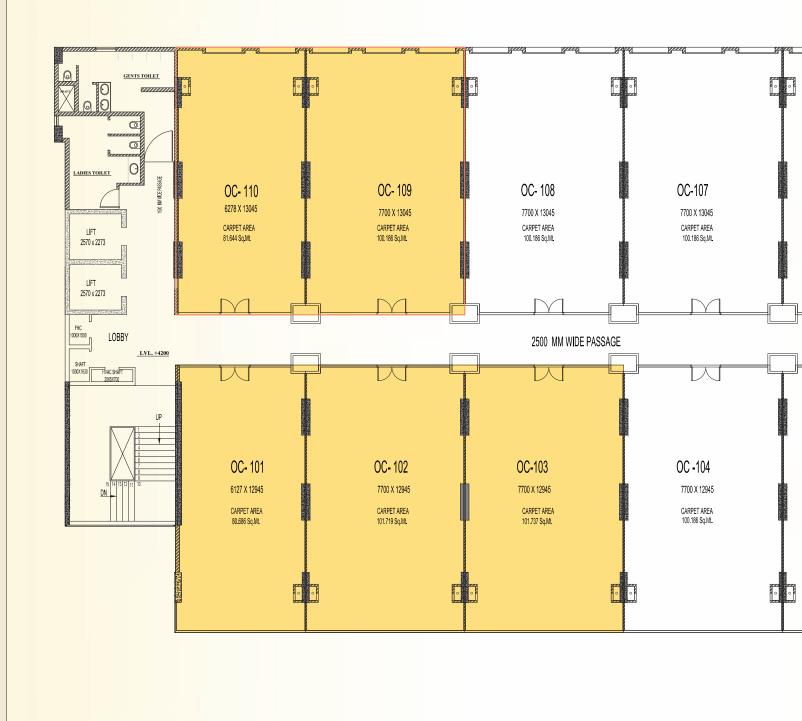

## OFFICE SPACE 2<sup>nd</sup> Floor

#### Office Space

| <b>Carpet Area</b> (Sq.mtr) | Salable Area (Sq.Ft) |
|-----------------------------|----------------------|
| 80.68                       | 1,487                |
| 101.71                      | 1,829                |
| 101.73                      | 1,828                |
| 100.18                      | 1,825                |
| 81.64                       | 1,494                |
| 97.68                       | 1,775                |
| 98.88                       | 1,790                |