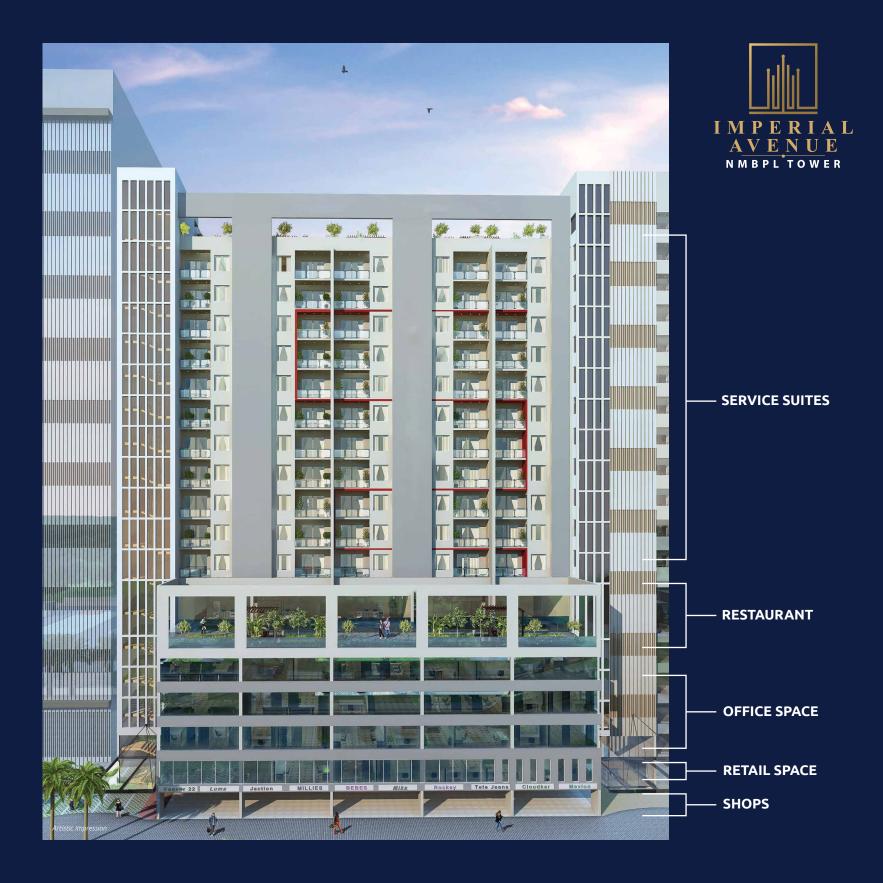

#### Tower Structure

Ground + 16<sup>th</sup> Floor : Service Suites | Restaurant & Food Court | Office Space | Retail Shops

| Double Basement                           |                           |  |
|-------------------------------------------|---------------------------|--|
| Ground Floor                              | Lobby with cafe and shops |  |
| 1 <sup>st</sup> Floor                     | Retail Shop               |  |
| 2 <sup>nd</sup> to 4 <sup>th</sup> Floor  | Office Space Units        |  |
| 5 <sup>th</sup> Floor                     | Restaurant & Food Court   |  |
| 6 <sup>th</sup> to 16 <sup>th</sup> Floor | Service Suites            |  |

## RESTAURANT / CAFE 5<sup>th</sup> Floor

Spacious restaurant space with full kitchen and dining area, located in high-traffic area. Perfect for any type of restaurant business. Call now to schedule a viewing!

## SERVICE SUITES Floor Plan

TOWER-1