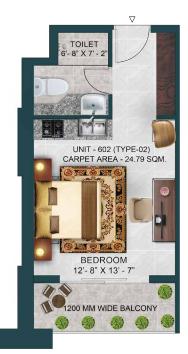

## SERVICE SUITES Unit Plan

#### **Studio Apartment**

Carpet Area : 24.79 sq.ft. Super Area : 461 sq.ft