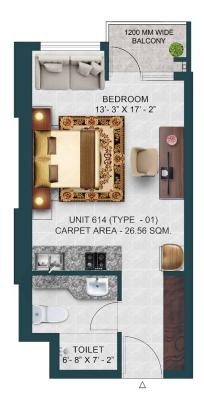

## SERVICE SUITES Unit Plan

#### Studio Apartment

Carpet Area : 26.56 sq.ft. Super Area : 540 sq.ft