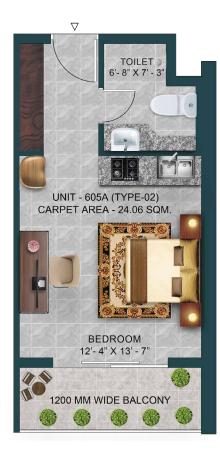

(Sq.Ft) |
|-----------------------------|----------------------|
| 39.48                       | 723                  |
| 24.79                       | 461                  |
| 23.57                       | 440                  |
| 23.38                       | 437                  |
| 24.05                       | 447                  |
| 25.50                       | 540                  |
| 44.95                       | 857                  |
|                             |                      |



TOWER-3

## SERVICE SUITES Unit Plan

**Studio Apartment** 

Carpet Area : 44.95 sq.ft. Super Area : 857 sq.ft





**Studio Apartment** Carpet Area : 39.48 sq.ft. Super Area : 723 sq.ft

## SERVICE SUITES Unit Plan

#### Studio Apartment

Carpet Area : 26.56 sq.ft. Super Area : 540 sq.ft





#### **Studio Apartment**

Carpet Area : 24.06 sq.ft. Super Area : 447 sq.ft

## SERVICE SUITES Unit Plan

#### **Studio Apartment**

Carpet Area : 24.79 sq.ft. Super Area : 461 sq.ft





#### **Studio Apartment**

Carpet Area : 23.57 sq.ft. Super Area : 440 sq.ft

#### **Studio Apartment** Carpet Area : 23.38 sq.ft. Super Area : 437 sq.ft









With a Smart-City Vision to Offer a Vibrant and Healthy Lifestyle Gomti Nagar Extension is a New-Age Residential Destination as well Offering all the Trappings of Comfort and Convenience Such as Malls, Multiplexes, Shopping Centres, Schools, Colleges and Hospitals for an Enriched Community Experience

#### **RERA Registration No. UPRERAPRJ581302**

**Office Address:** 819, Antriksh Bhawan, K. G. Marg New Delhi – 110001

**Site Address:** Im