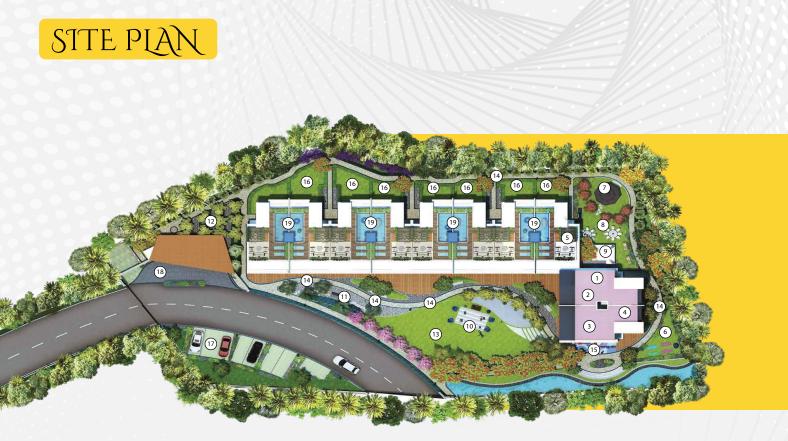

### Amenities

- 1. Multipurpose lounge
- 4. Card zone
- 7. Gazebo sitting
- 10. Star gazing zone
- 13. Activity lawn
- 16. Private garden
- 19. Rooftop pool & bar

- 2. Pool table lounge
- 5. Cafe
- 8. Barbeque zone
- 11. Theme garden
- 14. Jogging track
- 17. Open parking space

- 3. Game lounge
- 6. Yoga/ meditation zone

**ARTIST'S IMPRESSION** 

- 9. Party lawn
- 12. Tree orchard
- 15. Kid's play zone
- 18. Drop off area