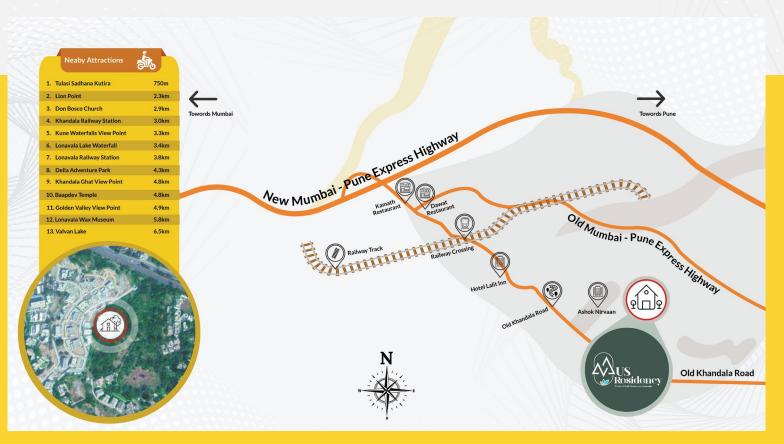

ists of 10 premium 4 BHK homes with excellent connectivity, extraordinary serenity and amenities. Away from the hustle-bustle of the city, this emerging growth corridor is an excellent escape to a monotonous lifestyle. It's a masterpiece that serves as the perfect weekend getaway to rejuvenate yourself after a tiresome week.

### Amenities

- 1. Multipurpose lounge
- 4. Card zone
- 7. Gazebo sitting
- 10. Star gazing zone
- 13. Activity lawn
- 16. Private garden
- 19. Rooftop pool & bar

- 2. Pool table lounge
- 5. Cafe
- 8. Barbeque zone
- 11. Theme garden
- 14. Jogging track
- 17. Open parking space

- 3. Game lounge
- 6. Yoga/ meditation zone

**ARTIST'S IMPRESSION** 

- 9. Party lawn
- 12. Tree orchard
- 15. Kid's play zone
- 18. Drop off area





#### LOCATION MAP

Map Not To Scale



#### OUR PROJECTS















## CONTACT US

7669 04 5214
info@usresidency.co.in
Www.usresidency.co.in
♥ Plot No. 150, Ward H, Near Ashok Nirvaan, CTS-173, Lonavala, Maharashtra - 412106



RERA Registration No: P52100029751

T&C Apply\*