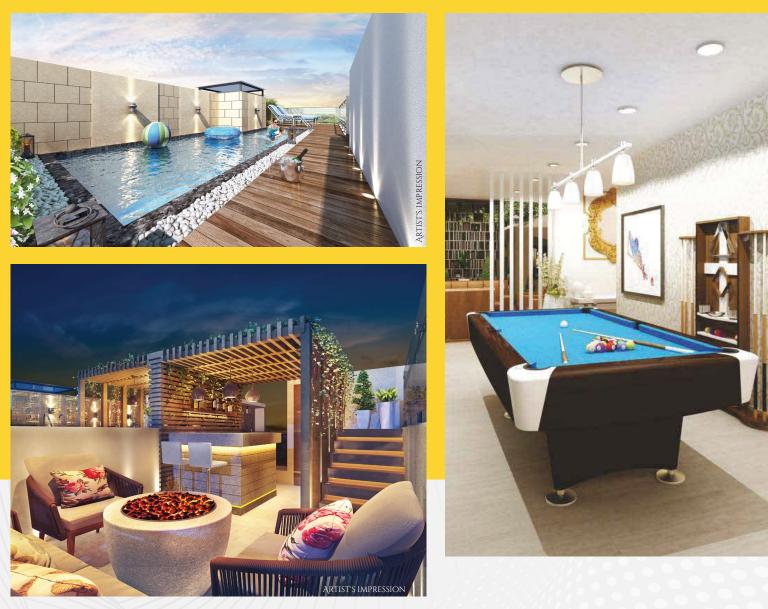

### Amenities

- 1. Multipurpose lounge
- 4. Card zone
- 7. Gazebo sitting
- 10. Star gazing zone
- 13. Activity lawn
- 16. Private garden
- 19. Rooftop pool & bar

- 2. Pool table lounge
- 5. Cafe
- 8. Barbeque zone
- 11. Theme garden
- 14. Jogging track
- 17. Open parking space

- 3. Game lounge
- 6. Yoga/ meditation zone

**ARTIST'S IMPRESSION** 

- 9. Party lawn
- 12. Tree orchard
- 15. Kid's play zone
- 18. Drop off area