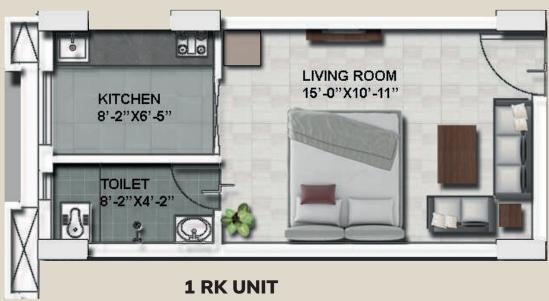

#### **FLOOR PLAN**

1RK 1BHK 2BHK 3BHK

Built-up Area : 295.45 sq.ft. Super Area : 315.33 sqft. Carpet Area : 265.44 sq.ft.