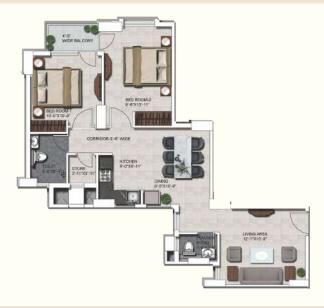

#### **2 BHK+STUDY UNIT**

**ENTRY** 

SUPER AREA = 1089.50 SQ.FT. CARPET AREA: 870.26 SQ.FT. BUILT-UP AREA: 1031.96 SQ.FT

#### **3 BHK+STORE UNIT**

**ENTRY** 

SUPER AREA = 1089.50 SQ.FT. CARPET AREA: 870.26 SQ.FT. BUILT-UP AREA: 1031.96 SQ.FT