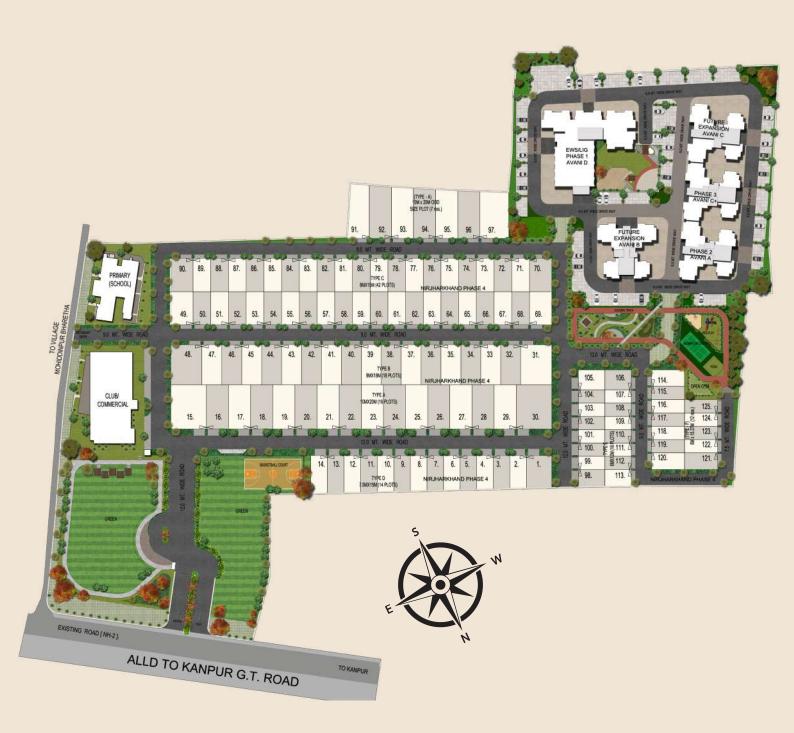

## Site Plan

Avani D- RERA Reg. UPRERAPRJ7118 Nirjhar Khand- RERA Reg.UPRERAPRJ739367

#### 72 वर्ग मीटर - 320 वर्ग मीटर तक

Nirjhar Khand has free-hold residential plots (72 sqm to 320 sqm) within Navyug Smart Mini City. It is approved by Prayagraj Development Authority (PDA), Prayagraj and Includes modern amenities that are part of the Navyug Smart Mini City Township. The project has fully developed freehold plots is in a fully secured gated society having wide roads, parks, clubhouse, 24×7 water & electricity, optional power backup, and many more lifestyle amenities