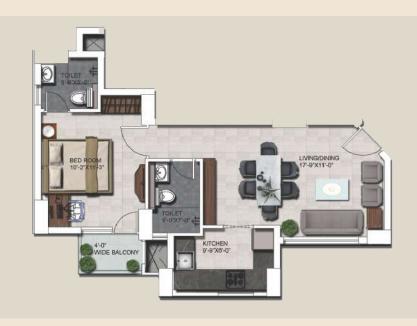

#### **1 BHK UNIT**

Built-up Area : 515.98 sq.ft. Super Area : 544.75 sqft. Carpet Area : 435.13 sq.ft.