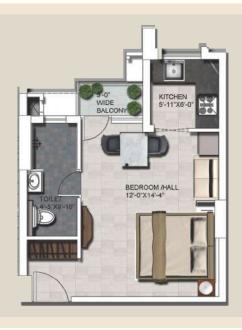

#### **Studio Apartment Type 1**

Built-up Area: 335 sq.ft. Sale Area: 455 sqft.

Carpet Area: 297 sq.ft.

#### **Studio Apartment Type 2**

Built-up Area: 313 sq.ft. Sale Area: 425 sq.ft. Carpet Area: 278 sq.ft.

#### **Studio Apartment Type 3**

Built-UP Area: 267 sq.ft. Sale Area: 360 sq.ft. Carpet Area: 235 sq.ft.