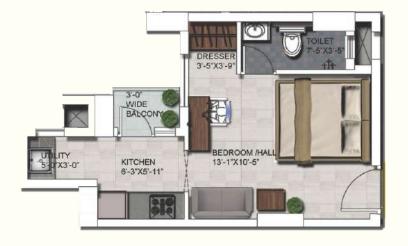

## 2 BHK UNIT

SUPER AREA = 630.66 SQ.FT. CARPET AREA = 530.88 SQ.FT. BUILT-UP AREA = 590 SQ.FT