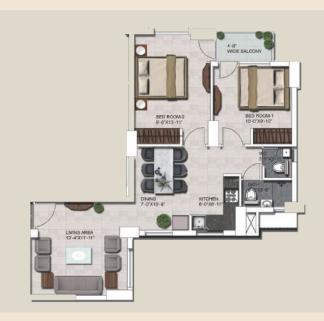

## 2 BHK UNIT

SUPER AREA = 630.66 SQ.FT. CARPET AREA = 530.88 SQ.FT. BUILT-UP AREA = 590 SQ.FT