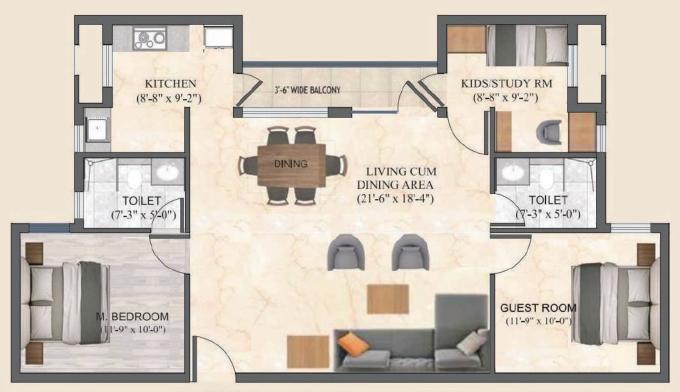

#### **2 BHK+STUDY UNIT**

**ENTRY** 

SUPER AREA = 1089.50 SQ.FT. CARPET AREA: 870.26 SQ.FT. BUILT-UP AREA: 1031.96 SQ.FT