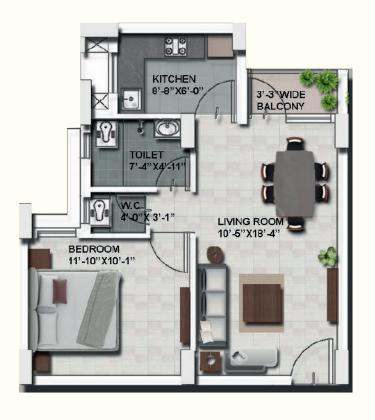

#### **1 BHK UNIT**

Built-up Area : 515.98 sq.ft. Super Area : 544.75 sqft. Carpet Area : 435.13 sq.ft.