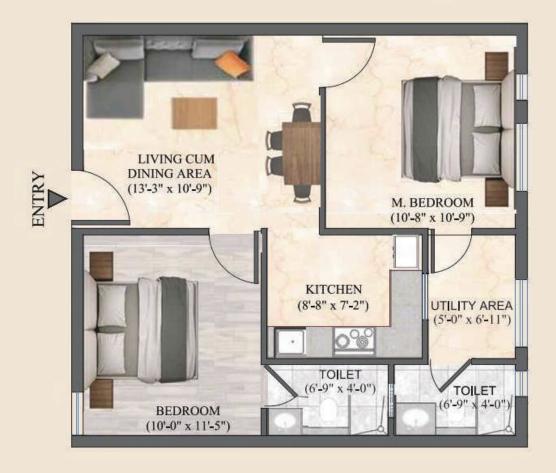

## 2 BHK UNIT

SUPER AREA = 630.66 SQ.FT. CARPET AREA = 530.88 SQ.FT. BUILT-UP AREA = 590 SQ.FT