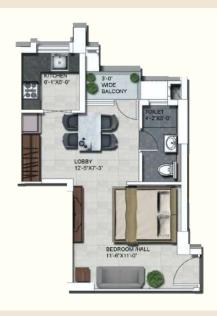

#### 2 BHK Type 1

Built-up Area : 766 sq.ft. Sale Area: 1035 sq.ft. Carpet Area : 656 sq.ft.

#### 2 BHK Type 2

Built-UP Area : 680 sq.ft. Sale Area: 917 sq.ft. Carpet Area : 582 sq.ft.