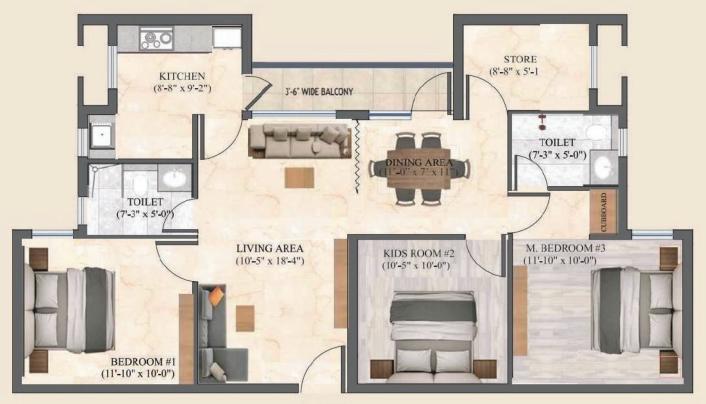

#### **3 BHK+STORE UNIT**

**ENTRY** 

SUPER AREA = 1089.50 SQ.FT. CARPET AREA: 870.26 SQ.FT. BUILT-UP AREA: 1031.96 SQ.FT